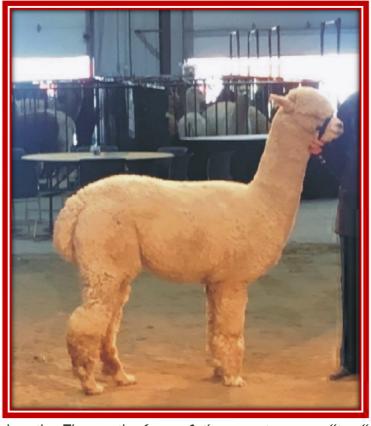

## HIGH PLAINS ICE QWEEM

LOT 4

**SEX:** MAIDEN FEMALE

BIRTHDATE: AUGUST 10, 2016

**BREED**: HUACAYA

COLOUR: WHITE

**CLAA**: 47232

**AOA:** 35160670

SIRE: PF HURRICANE'S TORNADO

DAM: ECA MARISHA

HISTOGRAM: 13.9 3.8 27.6 0.9 SF 14.4 Curve 51.7

We are proud to offer High Plains Ice Qweem. She has the Fleece, the frame & the sweet personality all in one; plus take a look at her amazing family of winners including Ice Qweem herself!